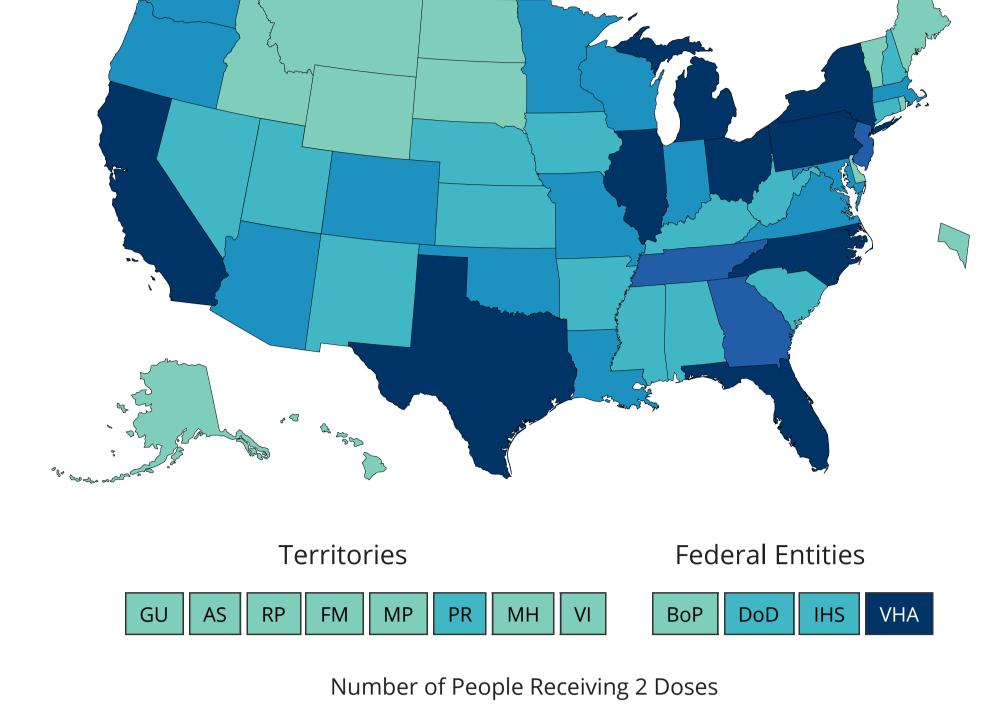

## COVID-19 Vaccinations in the United States Overall US COVID-19 Vaccine Delivery and Administration; Maps, charts, and data provided by the CDC, updated daily by 8 pm ET<sup>T</sup>

Number of People **Total Doses** Number of People **Total Doses Delivered** Receiving 1 or More

65,972,575

Administered 44,769,970

Doses 33,783,384 Receiving 2 Doses 10,469,514

150,001 - 250,000

Download Data 🕹

People

with 2

**Doses** 

with 1+

**Doses** 

CDC | Data as of: Feb 10 2021 6:00am ET | Posted: Feb 10 2021 1:26PM ET

View: **Metric:** O Total Doses Administered Count O People Receiving 1 or More Doses Rate per 100,000 People Receiving 2 Doses O Total Doses Delivered This shows the number of people who received both doses of COVID-19 vaccine and are fully vaccinated against COVID-19.

Number of People Receiving 2 Doses Reported to the CDC by

State/Territory and for Selected Federal Entities

1 - 50,000 50,001 - 150,000

**Pfizer-BioNTech** 23,475,749

**Doses** 

**Delivered** 

per 100K

Doses