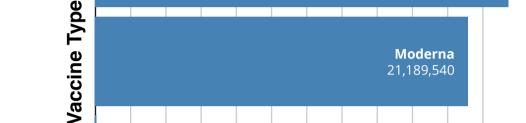

**Administered** 

300,001+

250,001 - 300,000

U.S. COVID-19 Vaccine Administration by Vaccine Type

No Data

Number of People Receiving 2 Doses Reported to the CDC by

State/Territory and for Selected Federal Entities

1 - 50,000 50,001 - 150,000

**Pfizer-BioNTech** 23,475,749

**Doses** 

**Delivered** 

per 100K

Doses